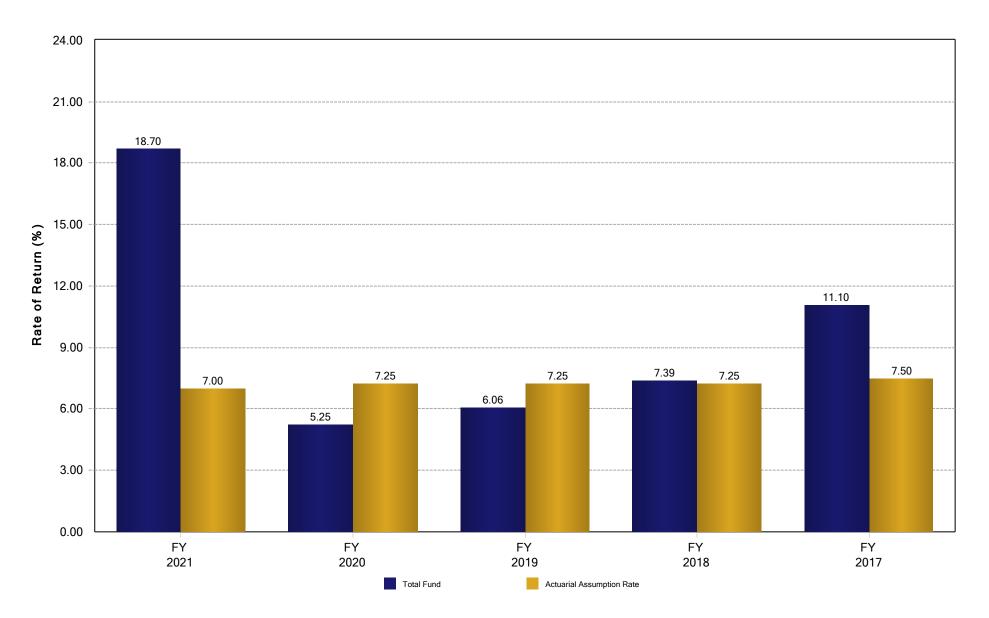

## Boynton Beach Police Pension Fund Fiscal Year Rates of Return September 30, 2021

Disclosure: Actuarial assumption rate as of September 30, 2021. Past performance is not indicative of future results.