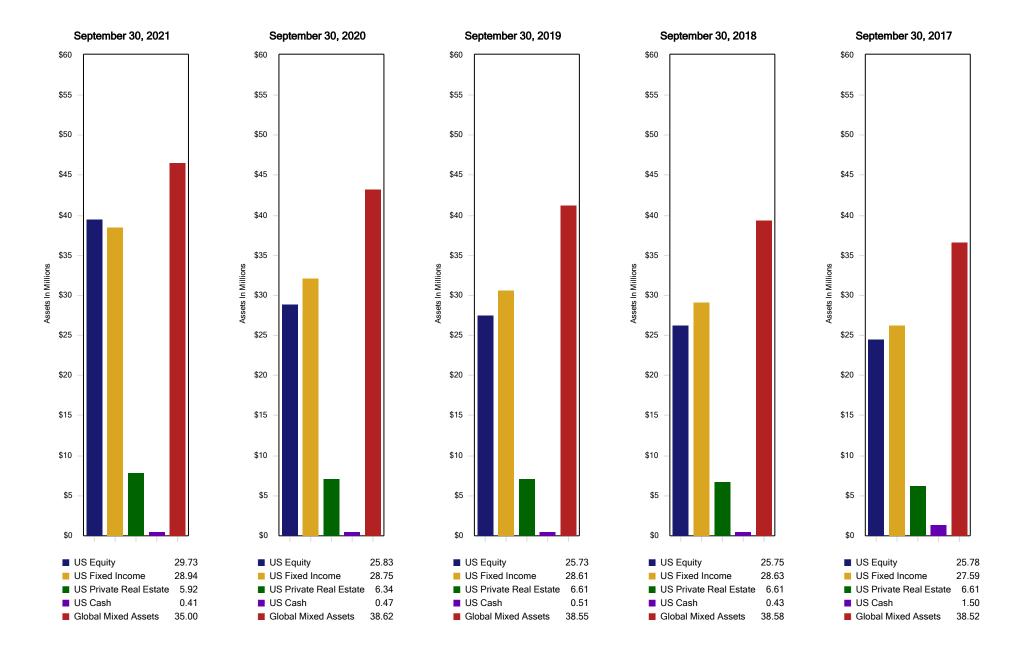

## Boynton Beach Police Pension Fund Historical Asset Allocation September 30, 2021

| Boynton Beach Police Pension Fund Historical Asset Allocation, 9-30-2021 |         |         |         |         |         |
|--------------------------------------------------------------------------|---------|---------|---------|---------|---------|
| Asset Class                                                              | FY 2021 | FY 2020 | FY 2019 | FY 2018 | FY 2017 |
| US Equity                                                                | 29.73%  | 25.83%  | 25.73%  | 25.75%  | 25.78%  |
| US Fixed Income                                                          | 28.94%  | 28.75%  | 28.61%  | 28.63%  | 27.59%  |
| US Private Real Estate                                                   | 5.92%   | 6.34%   | 6.61%   | 6.61%   | 6.61%   |
| US Cash                                                                  | 0.41%   | 0.47%   | 0.51%   | 0.43%   | 1.50%   |
| Global Mixed Assets                                                      | 35.00%  | 38.62%  | 38.55%  | 38.58%  | 38.52%  |